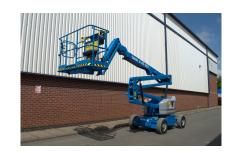

## Genie – Z45/25 Bi-energy

Ref: WP24159 / £POA

## **Overview**

The Genie Z-45/25J Bi-Energy articulating boom lift offers a 15.94m working height and is ideal for demanding jobsites. Its on-board diesel-powered generator acts as a 100-amp battery charger, delivering additional power when needed. Perfect for multi-shift operations or long travel distances on site, it provides the flexibility of electric and diesel power for maximum uptime and productivity.

## **Specification**

\* Metric Working Height: 15.94m
\* Metric Platform Height: 13.94m
\* Metric Machine Width: 1.79m
\* Metric Lift Capacity: 227kg

Call Us Now On

01332 890450