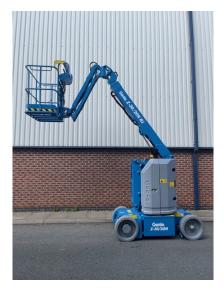

## Genie Z30/20N RJ Electric Articulating Boom Lift Ref: WP20666 / £POA

#### **Overview**

The Genie Z-30/20 N RJ electric articulating boom lift with increased versatility, it features a rotating jib offering industry-leading horizontal rotation as well as standard vertical reach. Narrow dimensions make it easy to drive through standard doorways, to work around obstacles and access overhead tasks from aisles or areas where space is limited.

#### **Specification**

- \* Metric Working Height: 10.89m
- \* Metric Platform Height: 8.89m
- \* Metric Machine Width: 1.17m
- \* Metric Lift Capacity: 227kg