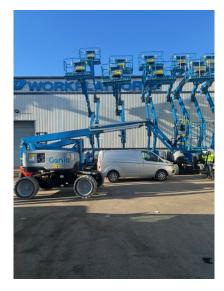

## Genie Z60 DC Articulating Boom Lift

Ref: WP16635 / £POA

#### **Overview**

The all-electric Genie Z-60 DC articulating boom combines the benefits of quieter, environment-friendly operation with the four-wheel drive performance of a traditional diesel-powered machine. Providing 20.16m working height, 11.15 horizontal outreach and 7.39m of up and over clearance and with a narrow footprint.

#### **Specification**

- \* Metric Working Height: 20.16m
- \* Metric Platform Height: 18.16m
- \* Metric Machine Width: 2.49m
- \* Metric Lift Capacity: 227kg