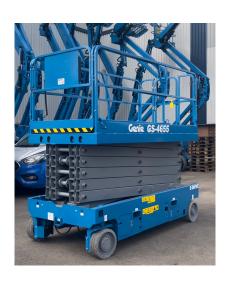

## Genie - GS-4655 E-Drive

Ref: WP20240 / £POA

## **Overview**

The Genie GS4655 E-Drive is a robust, eco-friendly electric scissor lift engineered for high indoor and outdoor access in restricted spaces. It offers operators an excellent combination of working height and lifting capacity capabilities with powerful electric drive motors. This scissor lift is just 1.41m wide, but has the ability to reach an 15.95m working height indoors, and 8.55m outdoors. Unmatched driving performance and industry-leading runtime per battery charge.

## **Specification**

\* Metric Working Height: 15.95m
\* Metric Platform Height: 13.95m
\* Metric Machine Width: 1.41m
\* Metric Lift Capacity: 350kg

Call Us Now On

01332 890450