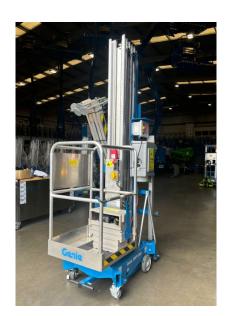

## **Genie AWP36S**

Ref: WP25127 / £POA

## **Overview**

The Genie AWP-36S offers a 12.9m working height from a unit that only weighs 502kg. Because the AWP36S stands at 2.78m tall, it comes with a built in tilt back mechanism that once deployed, reduces the stowed height to 2.78m. This machine is brand new and in stock ready for immediate delivery or collection.

## **Specification**

\* Metric Working Height: 13.1m
\* Metric Platform Height: 11.1m
\* Metric Machine Width: 0.74m
\* Metric Lift Capacity: 159kg

Call Us Now On

01332 890450