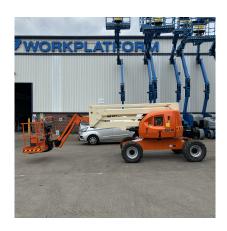

## **Used JLG 450AJ**

Ref: WP24753 / £19,950.00

## **Overview**

The JLG 450AJ Articulating Boom Lift is a versatile and reliable machine designed to handle tough job sites with ease. With a working height of up to 15.72 meters and a horizontal outreach of 7.62m, it provides excellent reach and manoeuvrability. Its diesel engine ensures powerful performance, while the articulating jib offers precise positioning capabilities.

## **Specification**

\* Metric Working Height: 15.72m
\* Metric Platform Height: 13.72m
\* Metric Machine Width: 2.35m
\* Metric Lift Capacity: 250kg

Call Us Now On

01332 890450