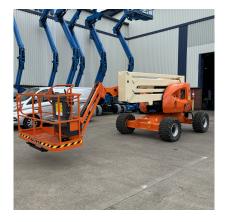

## Used JLG 450AJ

Ref: WP24752 / £19,950.00

#### **Overview**

The JLG 450AJ Articulating Boom Lift is a versatile and reliable machine designed to handle tough job sites with ease. With a working height of up to 15.72 meters and a horizontal outreach of 7.62m, it provides excellent reach and manoeuvrability. Its diesel engine ensures powerful performance, while the articulating jib offers precise positioning capabilities.

#### **Specification**

- \* Metric Working Height: 15.72m
- \* Metric Platform Height: 13.72m
- \* Metric Machine Width: 2.35m
- \* Metric Lift Capacity: 250kg