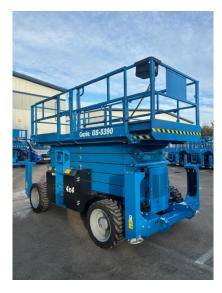

## **Genie GS5390RT Diesel Scissor Lift**

Ref: WP16558 / £51,000.00

#### **Overview**

With a maximum working height of 18.15m and drive height up to 9.14m, the GS-5390RT diesel powered scissor lift is Genie's largest rough terrain scissor. This impressive machine has a 40% gradeability and its full-time oscillating axle automatically adjusts the axle position based on ground conditions. Can be driven at heights up to 9.14m.

#### **Specification**

- \* Metric Working Height: 18.15m
- \* Metric Platform Height: 16.15m
- \* Metric Machine Width: 2.34m
- \* Metric Lift Capacity: 680kg (227kg with extension deck extended)
- \* US Working Height: 59ft
- \* US Platform Height: 53ft
- \* US Machine Width: 7ft 8in
- \* US Lift Capacity: 1500lbs (500lb with extension deck extended)