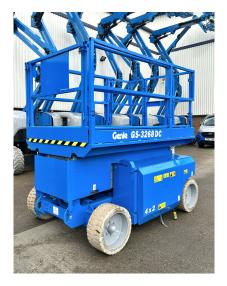

## Genie GS3268DC

Ref: WP24275 / £8,950.00

#### **Overview**

The Genie GS3268DC allows for an impressive 11.75m working height whilst still staying relatively compact at just 1.75m wide. It is driveable at full height ensuring optimal productivity in high rise spaces. This used 2007 machine will receive a full service from one of our Genie trained engineers, thorough examination, and be supplied with a new 6 month LOLER certificate and 6 month warranty. \*Stock images - available soon\*

#### **Specification**

- \* Metric Working Height: 11.75 m
- \* Metric Platform Height: 9.75 m
- \* Metric Machine Width: 1.75 m
- \* Metric Lift Capacity: 454 kg