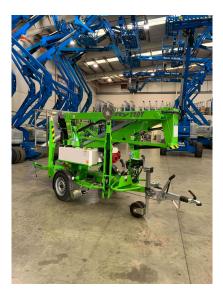

## Niftylift 120T PE

Ref: WP22534 / £POA

#### **Overview**

The Niftylift 120T PE has a working height of 12.2m and a 200kg lift capacity. With retractable hydraulic outriggers, this machines stowed with is only 1.1m. Fully proportional controls allow for quick, easy and precise operation. The Niftylift 120T PE is a petrol + electric hybrid this machine is brand new and in stock for immediate delivery or collection.

#### **Specification**

- \* Metric Working Height: 12.20m
- \* Metric Platform Height: 10.20m
- \* Metric Machine Width: 1.1m
- \* Metric Lift Capacity: 200kg