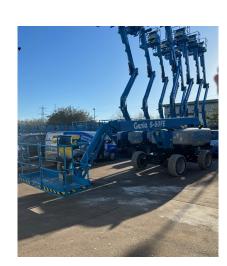

## Genie S-60 FE

Ref: WP21767 / £73,450.00

## **Overview**

The Genie S-60 FE true hybrid boom lift has two modes of operation: all-electric and hybrid, increasing the productivity and jobsite versatility. The S-60 FE can perform on any surface including soft and loose ground thanks to its lightweight and rough terrain capabilities.

\* Metric Working Height: 20.60m
\* Metric Platform Height: 18.60m
\* Metric Machine Width: 2.49m
\* Metric Lift Capacity: 300kg

Call Us Now On

01332 890450