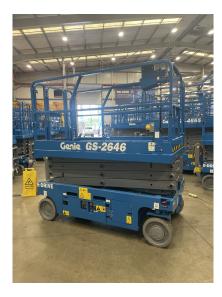

## Genie GS-2646 E-Drive

Ref: WP16440 / £POA

## **Overview**

The Genie GS-2646 E-Drive has a working height of 9.96m indoors, and 7.99m outdoors. The E-Drive models feature Genie's powerful AC electric drive motors for unmatched driving performance and industry-leading runtime per battery charge. It also have 70% fewer hoses than previous models, saving 35% in maintenance costs.

## **Specification**

- \* Metric Working Height: 7.99m 9.96m
- \* Metric Platform Height: 5.99m 7.96m
- \* Metric Machine Width: 116cm
- \* Metric Lift Capacity: 454kg

Call Us Now On 01332 890450