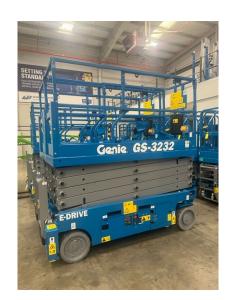

## Genie GS-3232 E-Drive

Ref: WP16545 / £POA

## **Overview**

The Genie GS-3232 is the machine of choice for those needing to get up high in a narrow space. This scissor lift is just 0.81m wide, but has the ability to reach an 11.78m working height indoors, and 7.49m outdoors. This E-Drive model features Genie's powerful AC electric drive motors for unmatched driving performance and industry-leading runtime per battery charge.

## **Specification**

\* Metric Working Height: 7.49m - 11.78m \* Metric Platform Height: 5.49m - 9.78m

\* Metric Machine Width: 81cm\* Metric Lift Capacity: 227kg

Call Us Now On

01332 890450